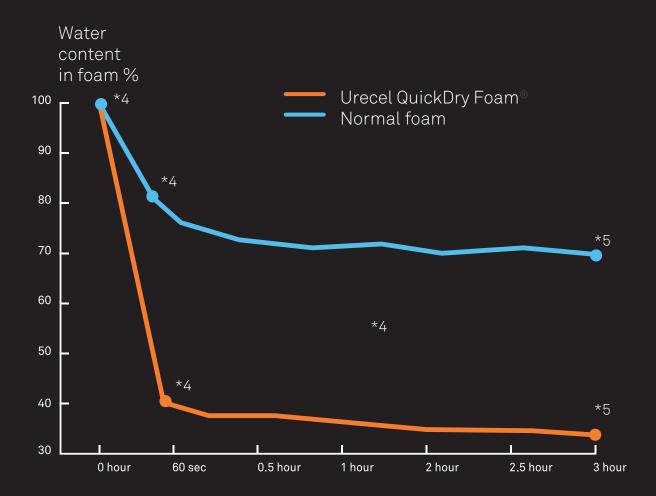

## **Comparison drying rates**

### Comparison between normal foam and Urecel QuickDry

- Both foams with a size of 35x35x5cm were soaked by pouring 500ml of water directly from above.
- At a room temperature of 28°, both foams were left to dry on a mesh tray for 5 hours.
- They were then measured by weight to evaluate the remaining water content.

#### \*Refer to graph numbers

- 1. 500ml of water poured onto both foams.
- 2. After 60 seconds normal foam retained 80% water
- 3. After 60 seconds Urecel QuickDry foam retained only 40% water.
- 4. Highlights the difference between normal foam and Urecel QuickDry.
- After 3 hours Urecel QuickDry is practically dry. Normal foam still retains 71% water volume.