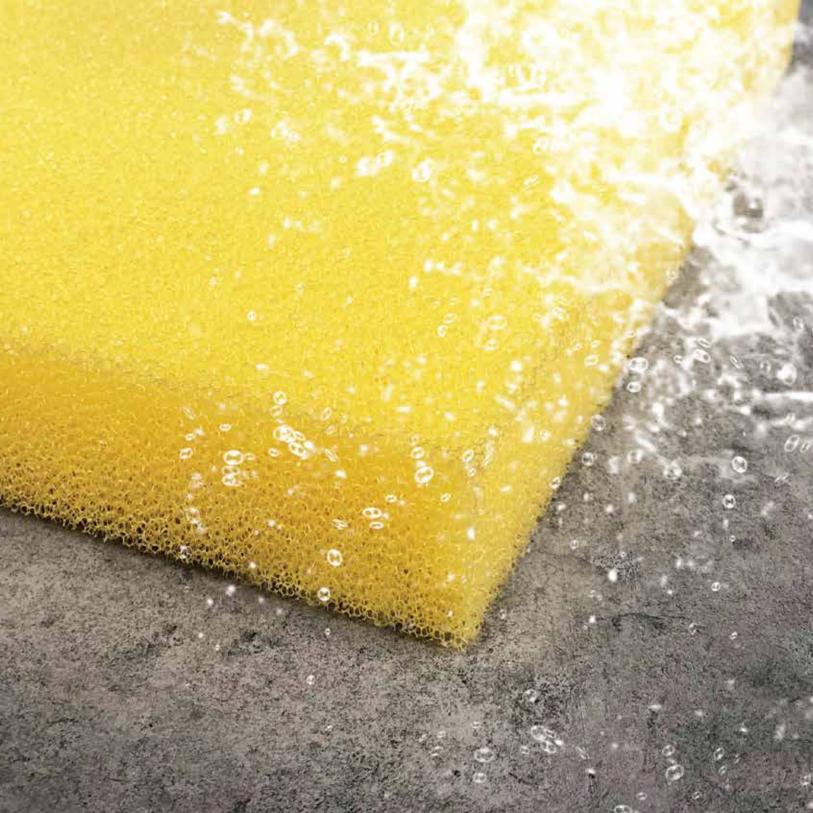

### If it's not Urecel It's not Quickdry

Urecel quickdry is a remarkable substance with many superior qualities, technically and aesthetically. It's more luxurious to sit and lay on. It keeps its shape better than anything else. The unique 3D open-cell structure of urecel quickdry foam is exceptionally porous, draining water rapidly while circulating air with optimal efficiency.

## Urecel Quickdry Structure

Urecel QuickDry is produced by a sophisticated process called Hydro-Blast Reticulation. This is what gives Urecel QuickDry its unique porous open-cell structure – and why it completely outperforms closed-cell, non-reticulated, regular foams.

The large, open pores in Urecel QuickDry allow water to drain very rapidly and fresh air to circulate freely and continuously.

Urecel QuickDry feels more comfortable and luxurious, but is also stronger and more supportive. That's why our cushions keep their shape. Uregard is an anti-microbial technology which prevents the growth of common moulds and fungus. Uregard protection is built into every Urecel QuickDry cushion.