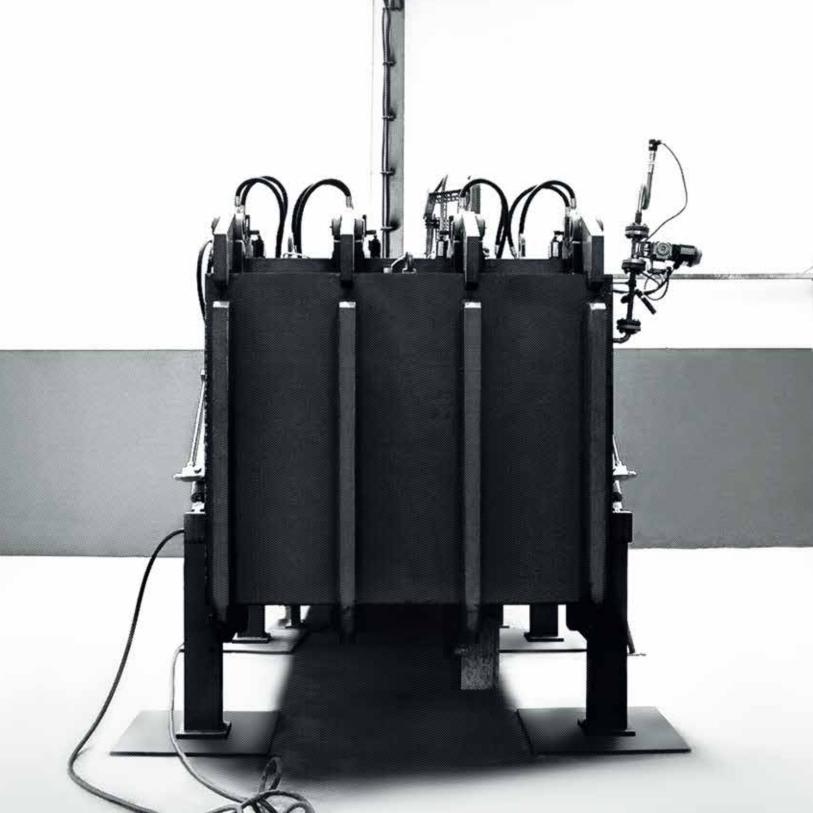

## Urecel Quickdry Structure

Urecel QuickDry is produced by a sophisticated process called Hydro-Blast Reticulation. This is what gives Urecel QuickDry its unique porous open-cell structure – and why it completely outperforms closed-cell, non-reticulated, regular foams.

Urecel QuickDry is produced by a sophisticated process called Hydro-Blast Reticulation.

Water and air/humidity (through seam)

Water and air/humidity (through zipper)

Our seams and zips are designed to release air and humidity.