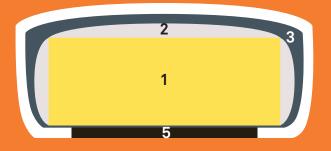

# What's inside the cushion

- 1. Urecel Quickdry
- Polyester non woven provides extra plushness. Whole cushion looks full. Eliminates wrinkles on the outer cover.
- 3. Mesh fabric lining
- 4. Outer cover (Outdoor fabric\*)
- 5. Open-weave mesh fabric allows water to drain out of the cushion. If the cushion is reversible place fabric mesh at the back of the cushion.