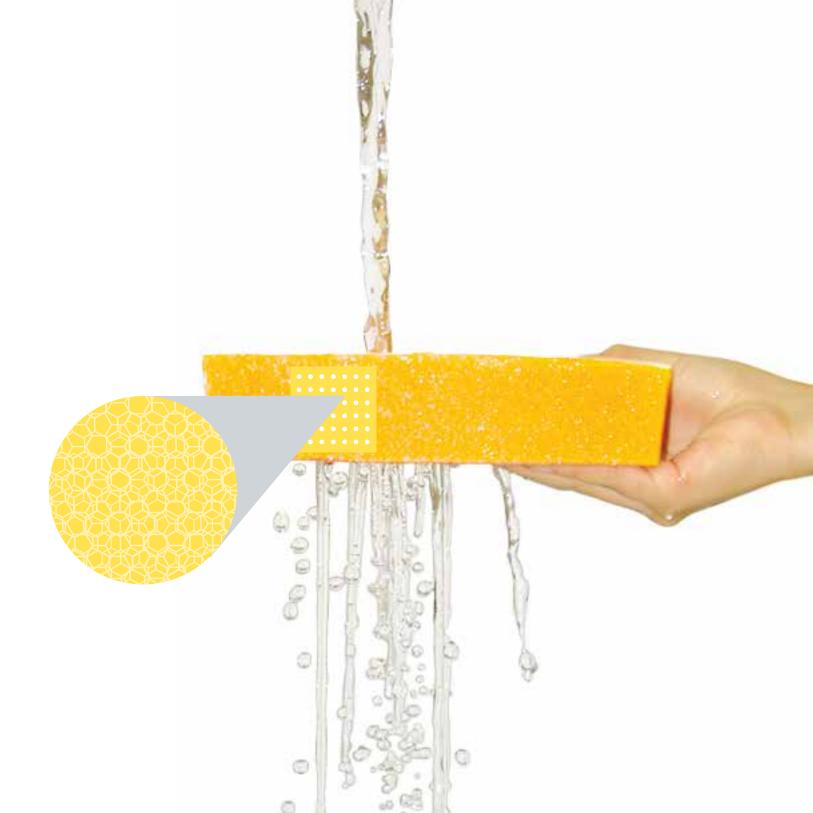

## Urecel Quickdry Structure

Urecel QuickDry is produced by a sophisticated process called Hydro-Blast Reticulation. This is what gives Urecel QuickDry its unique porous open-cell structure – and why it completely outperforms closed-cell, non-reticulated, regular foams.

The large, open pores in Urecel QuickDry allow water to drain very rapidly and fresh air to circulate freely and continuously.

Urecel QuickDry feels more comfortable and luxurious, but is also stronger and more supportive. That's why our cushions keep their shape. Uregard is an anti-microbial technology which prevents the growth of common moulds and fungus. Uregard protection is built into every Urecel QuickDry cushion.

Urecel QuickDry is produced by a sophisticated process called Hydro-Blast Reticulation.

Water and air/humidity (through seam)

Water and air/humidity (through zipper)

Our seams and zips are designed to release air and humidity.