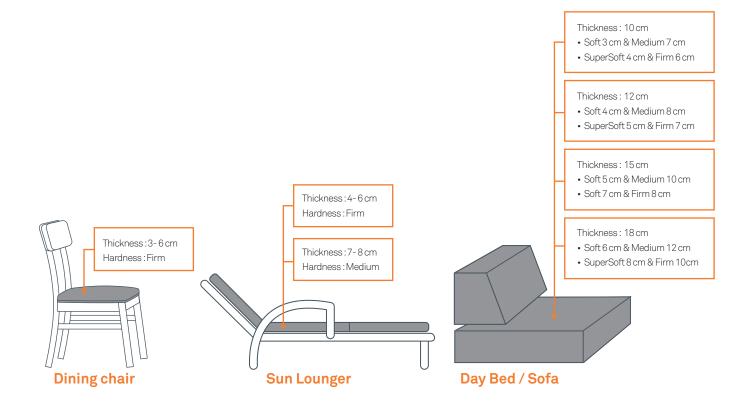

# Seat cushion recommendation

Urecel Quick Dry is available in four levels of firmness and you can use different combinations to get the exact comfort fit. You can also add polyester non-woven padding for extra plushness.