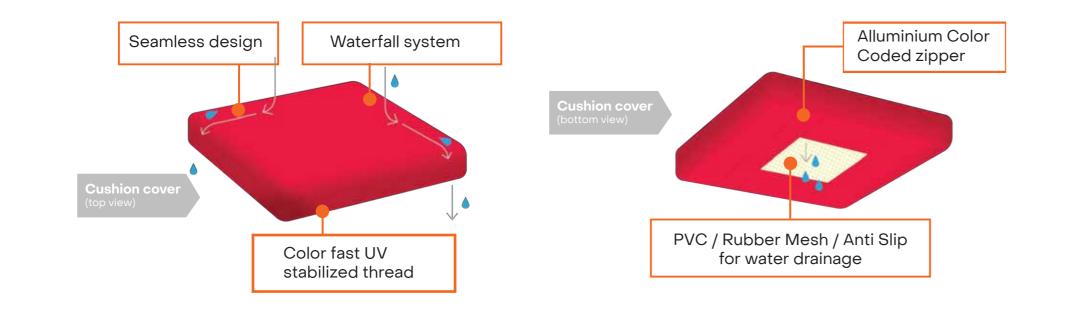

# Recommended water drainage position for reversible cushion (tilted upwards when not in use) Recommended water drainage position Recommended water drainage position Recommended water drainage position

## WHAT'S INSIDE THE CUSHION