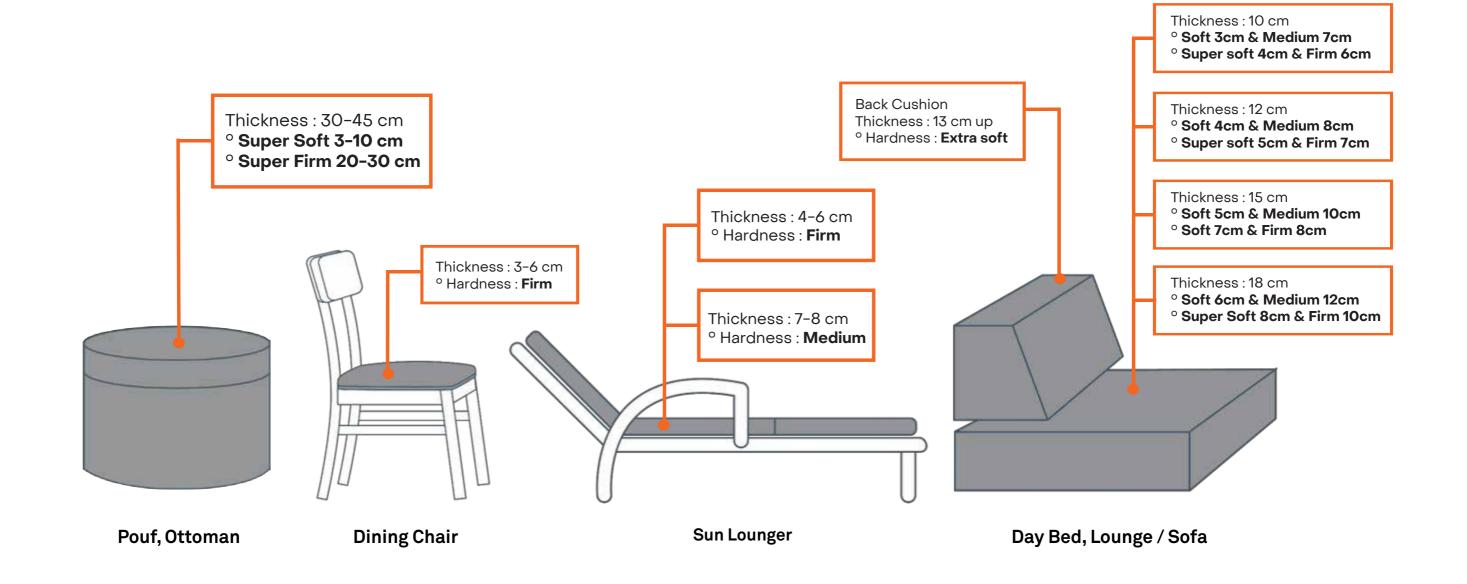

#### **Multiple Firmness customization**

Cushion level recomendation

Best Performance outdoor foam by: